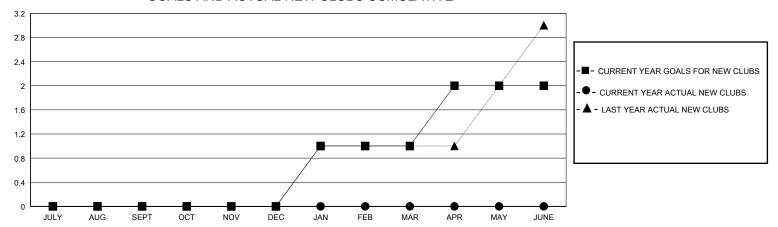

## GOALS AND ACTUAL NEW CLUBS CUMULATIVE

## District 204

GMT: LOCATION GUAM GMT CA

|               | Club          | s           |               | Members               |                        |                         |                                                    |  |
|---------------|---------------|-------------|---------------|-----------------------|------------------------|-------------------------|----------------------------------------------------|--|
|               | RESULTS FOR   | R 2023-2024 |               | RESULTS FOR 2023-2024 |                        |                         |                                                    |  |
| QUARTER       | NEW CLUB GOAL | NEW CLUBS   | DROPPED CLUBS | QUARTER MEMB          | BER GROWTH NET<br>GOAL | MEMBER GROWTH<br>ACTUAL | DROPPED<br>MEMBERS ACTUAL<br>(including transfers) |  |
| JULY/AUG/SEPT | 0             | 0           | 1             | JULY/AUG/SEPT         | 0                      | 125                     | 98                                                 |  |
| OCT/NOV/DEC   | 0             | 0           | 0             | OCT/NOV/DEC           | 0                      | 20                      | 24                                                 |  |
| JAN/FEB/MAR   | 1             | 0           | 0             | JAN/FEB/MAR           | 20                     | 0                       | 0                                                  |  |
| APR/MAY/JUNE  | 1             | 0           | 0             | APR/MAY/JUNE          | 20                     | 0                       | 0                                                  |  |