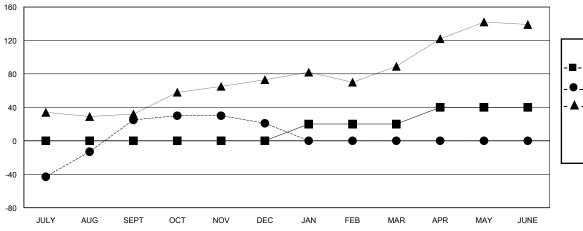

## GOALS AND ACTUAL MEMBERS CUMULATIVE

| - 🔳 - | MEMBER GROWTH NET GOAL |
|-------|------------------------|
| . • - | MEMBER GROWTH ACTUAL   |

▲ - LAST YEAR MEMBERSHIP ACTUAL

Results as of: 12/31/2023

| DROPPED CLUBS: 1 |     | 23 CLUBS OF 32 ADDED 1 OR MORE | GENDER DISTRIBUTION        |              |     |
|------------------|-----|--------------------------------|----------------------------|--------------|-----|
|                  |     | NEW MEMBERS                    | MALE                       | 394 (35.85%) |     |
|                  |     |                                | FEMALE                     | 702 (63.88%) |     |
| DROPPED MEMBERS  |     |                                |                            |              |     |
| DECEASED         | 2   | CLICK HERE FOR CUMULATIVE      | TOTAL FAMILY UNIT MEMBERS  |              | 284 |
| CLUB CANCELLED   | 0   | MEMBERSHIP DATA                |                            |              | 455 |
| OTHER            | 120 |                                | FAMILY MEMBERS PAYING HALF |              | 155 |
| TOTAL            | 122 |                                |                            |              |     |

## District 204

GMT: LOCATION GUAM GMT CA

|               | Club          | s           |               | Members               |                        |                         |                                                    |  |
|---------------|---------------|-------------|---------------|-----------------------|------------------------|-------------------------|----------------------------------------------------|--|
|               | RESULTS FOR   | R 2023-2024 |               | RESULTS FOR 2023-2024 |                        |                         |                                                    |  |
| QUARTER       | NEW CLUB GOAL | NEW CLUBS   | DROPPED CLUBS | QUARTER MEMB          | BER GROWTH NET<br>GOAL | MEMBER GROWTH<br>ACTUAL | DROPPED<br>MEMBERS ACTUAL<br>(including transfers) |  |
| JULY/AUG/SEPT | 0             | 0           | 1             | JULY/AUG/SEPT         | 0                      | 125                     | 98                                                 |  |
| OCT/NOV/DEC   | 0             | 0           | 0             | OCT/NOV/DEC           | 0                      | 20                      | 24                                                 |  |
| JAN/FEB/MAR   | 1             | 0           | 0             | JAN/FEB/MAR           | 20                     | 0                       | 0                                                  |  |
| APR/MAY/JUNE  | 1             | 0           | 0             | APR/MAY/JUNE          | 20                     | 0                       | 0                                                  |  |